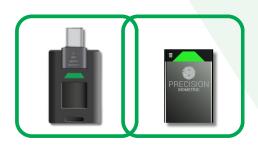

Proudly Indian

PK1101 FID02L2 Biometric

PK1210 FIDO2L2 Touch

The only Atmanirbhar FIDO2 L2 Device